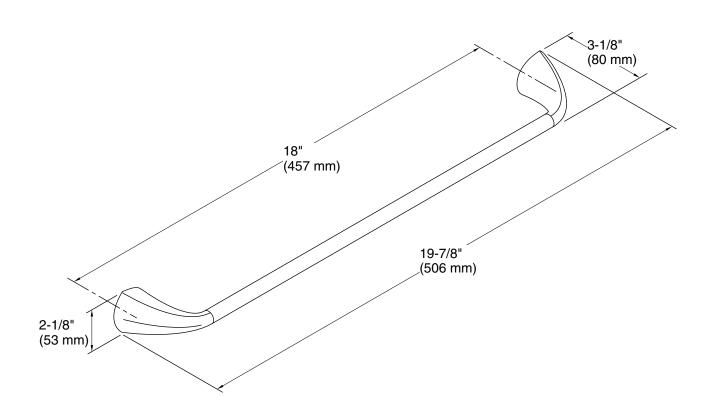

2BZ Oil-Rubbed Bronze

Alteo® 18" Towel Bar K-37050

#### **Technical Information**

All product dimensions are nominal. Installation Type: Wall-mount Material: Metal